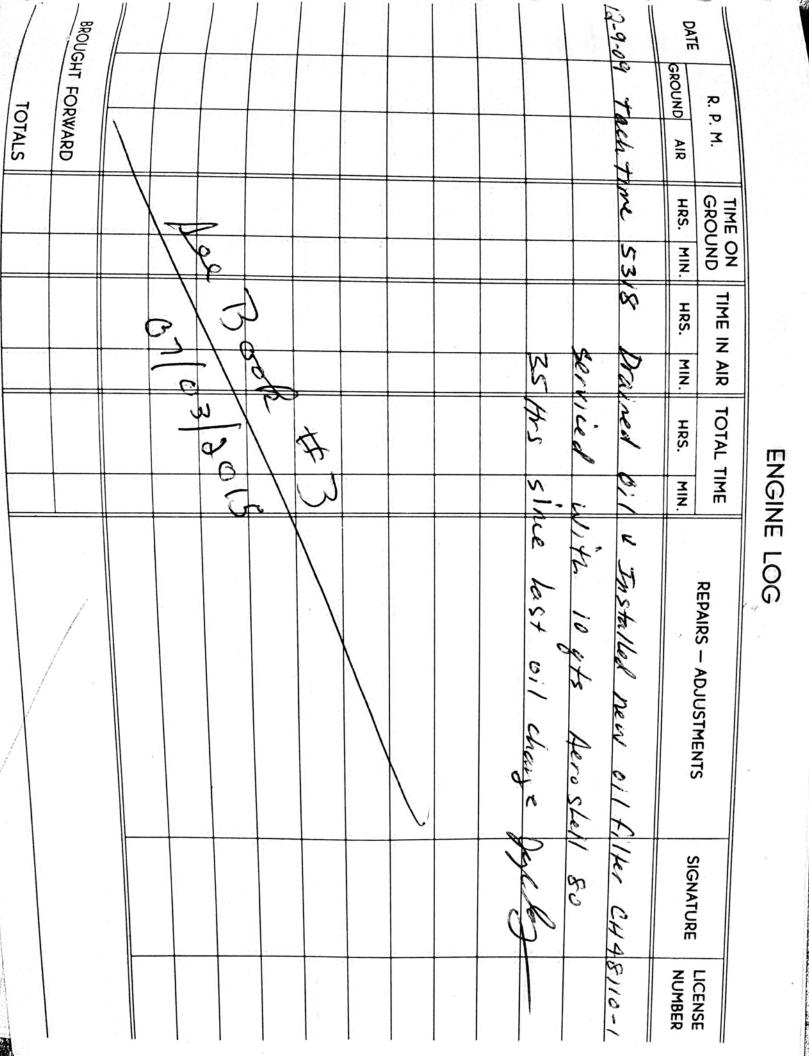

1422

2-01-08 Sept of BROUGHT FORWARD DATE GROUND 80 New oil Filter CH- 48 110-1 And Serviced with 9945 of 1 R. P. M. TOTALS TACH TIME Tach Time = 5282.77 SMOH= 682.77 - Drained oil + Intalled AIR 46.99 HRS. MIN. GROUND TIME IN AIR hrs determined T's Be in Alrusotty Constition. Hermoney Ap3655473431 I centify that this Engine has been Inspected in Accordance with an 106 hour Inspection AND with on Last oil change. Spark plogs, cleaned gabged and RotAted. 5316 COMPRESSION 8 Engine Inspected this date. HRS. MIN TOTAL TIME HRS. MZ ELE HOWS #1 72/80 #2 72/80 #2 78/80 CR12 Controls and Lubed. #4 72 80 #5 72/Yo #6 74/10 **REPAIRS - ADJUSTMENTS** mag timing cke. SIGNATURE Hurosh LICENS